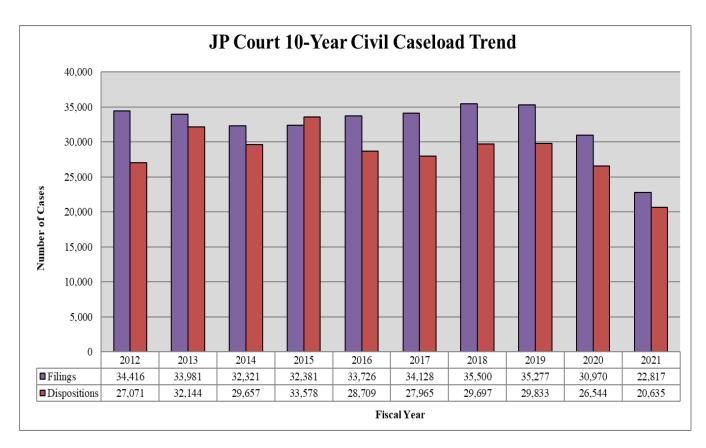

| Caseload Comparison - Fiscal Years 2020-2021 - Civil Case Filings |        |        |        |          |  |  |  |  |  |
|-------------------------------------------------------------------|--------|--------|--------|----------|--|--|--|--|--|
|                                                                   | 2020   | 2021   | Change | % Change |  |  |  |  |  |
| New Castle County                                                 |        |        |        |          |  |  |  |  |  |
| Court 9                                                           | 4,424  | 4,438  | 14     | 0.3%     |  |  |  |  |  |
| Court 13                                                          | 11,262 | 7,216  | -4,046 | -35.9%   |  |  |  |  |  |
| Kent County                                                       |        |        |        |          |  |  |  |  |  |
| Court 16                                                          | 8,164  | 6,251  | -1,913 | -23.4%   |  |  |  |  |  |
| Sussex County                                                     |        |        |        |          |  |  |  |  |  |
| Court 17                                                          | 7,120  | 4,912  | -2,208 | -31.0%   |  |  |  |  |  |
| State                                                             | 30,970 | 22,817 | -8,153 | -26.3%   |  |  |  |  |  |

| Caseload Comparis | on - Fiscal Y | ears 2020-2021 - C | vil Case Dispo | sitions  |
|-------------------|---------------|--------------------|----------------|----------|
|                   | 2020          | 2021               | Change         | % Change |
| New Castle County |               |                    |                |          |
| Court 9           | 2,488         | 3,688              | 1,200          | 48.2%    |
| Court 13          | 11,032        | 6,329              | -4,703         | -42.6%   |
| Kent County       |               |                    |                |          |
| Court 16          | 7,041         | 5,389              | -1,652         | -23.5%   |
| Sussex County     |               |                    |                |          |
| Court 17          | 5,983         | 5,229              | -754           | -12.6%   |
| State             | 26,544        | 20,635             | -5,909         | -22.3%   |