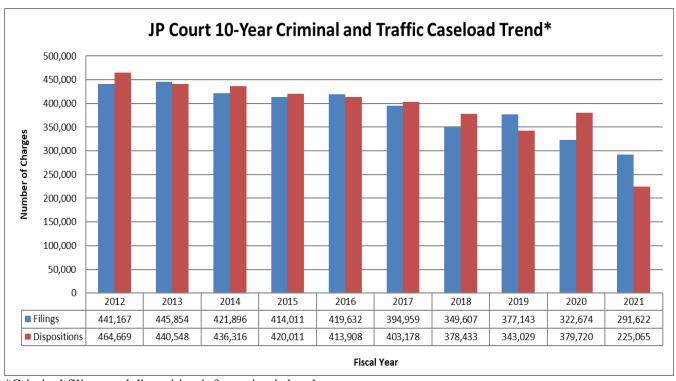

VAC = Voluntary Assessment Center. TRS = Truancy Court Sussex.
Source: Chief Magistrate's Office, Justice of the Peace Court; Administrative Office of the Courts.

| Caseload Compar   | rison - Fiscal Years 202 | 20-2021 - Criminal a | and Traffic Filings ( | Charges) |
|-------------------|--------------------------|----------------------|-----------------------|----------|
|                   |                          |                      |                       |          |
|                   | 2020                     | 2021                 | Change                | % Change |
| New Castle County |                          |                      |                       |          |
| Court 9           | 5,847                    | 4,001                | -1,846                | -31.6%   |
| Court 10          | 16,268                   | 15,004               | -1,264                | -7.8%    |
| Court 11          | 66,694                   | 46,935               | -19,759               | -29.6%   |
| Court 20          | 8,184                    | 6,718                | -1,466                | -17.9%   |
| Kent County       |                          |                      |                       |          |
| Court 6           | 8,703                    | 7,479                | -1,224                | -14.1%   |
| Court 7           | 33,175                   | 27,857               | -5,318                | -16.0%   |
| Court 8           | 3,432                    | 3,584                | 152                   | 4.4%     |
| Sussex County     |                          |                      |                       |          |
| Court 2           | 31,702                   | 35,949               | 4,247                 | 13.4%    |
| Court 3           | 27,149                   | 28,650               | 1,501                 | 5.5%     |
| Court 4           | 8,477                    | 8,585                | 108                   | 1.3%     |
| Court 14          | 6,221                    | 5,806                | -415                  | -6.7%    |
| TRS               | 116                      | 187                  | 71                    | 61.2%    |
| State Without VAC | 215,968                  | 190,755              | -25,213               | -11.7%   |
| VAC               | 106,706                  | 100,867              | -5,839                | -5.5%    |
| State with VAC    | 322,674                  | 291,622              | -31,052               | -9.6%    |

VAC = Voluntary Assessment Center. TRS = Truancy Court Sussex.
Source: Chief Magistrate's Office, Justice of the Peace Court; Administrative Office of the Courts.

| Court Ran            | nkings - Fiscal Yea | rs 2020-2 | 2021 - Total Case | s Filed* (Charges)      |
|----------------------|---------------------|-----------|-------------------|-------------------------|
| 2020 Rank w/o<br>VAC | 2021 Rank w/o VAC   | 2021      | Total Filings     | 2021 % of Total w/o VAC |
|                      |                     |           |                   |                         |
| 1                    | 1                   | Court 11  | 46,935            | 22.0%                   |
| 3                    | 2                   | Court 2   | 35,949            | 16.8%                   |
| 4                    | 3                   | Court 3   | 28,650            | 13.4%                   |
| 2                    | 4                   | Court 7   | 27,857            | 13.0%                   |
| 5                    | 5                   | Court 10  | 15,004            | 7.0%                    |
| 9                    | 6                   | Court 4   | 8,585             | 4.0%                    |
| 7                    | 7                   | Court 9   | 8,439             | 4.0%                    |
| 8                    | 8                   | Court 6   | 7,479             | 3.5%                    |
| 6                    | 9                   | Court 13  | 7,216             | 3.4%                    |
| 10                   | 10                  | Court 20  | 6,718             | 3.1%                    |
| 11                   | 11                  | Court 16  | 6,251             | 2.9%                    |
| 13                   | 12                  | Court 14  | 5,806             | 2.7%                    |
| 12                   | 13                  | Court 17  | 4,912             | 2.3%                    |
| 14                   | 14                  | Court 8   | 3,584             | 1.7%                    |
| 15                   | 15                  | TRS       | 187               | 0.1%                    |
|                      | 2021 State w/o      | VAC       | 213,572           | 100%                    |
|                      | 2021                | VAC       | 100,867           |                         |
|                      | 2021 State w/       | VAC       | 314,439           |                         |