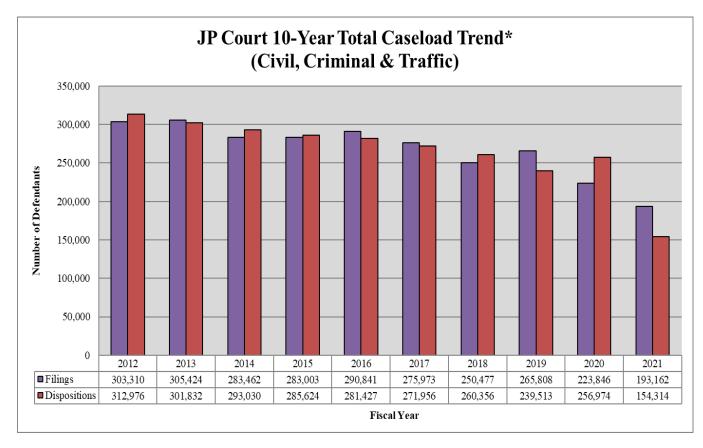

| Caseload Compa     | rison - Fiscal Y | ears 2020-2021 | - Total Cases File | ed (Charges) |
|--------------------|------------------|----------------|--------------------|--------------|
|                    | 2020             | 2021           | Change             | % Change     |
| Criminal & Traffic | 322,674          | 291,622        | -31,052            | -9.6%        |
| Civil              | 30,970           | 22,817         | -8,153             | -26.3%       |
| Total              | 353,644          | 314,439        | -39,205            | -11.1%       |

| Caseload Comparison - Fiscal Years 2020-2021 - Total Cases Disposed (Charges) |         |         |          |          |  |  |  |  |  |  |  |
|-------------------------------------------------------------------------------|---------|---------|----------|----------|--|--|--|--|--|--|--|
|                                                                               | 2020    | 2021    | Change   | % Change |  |  |  |  |  |  |  |
| Criminal & Traffic                                                            | 379,720 | 225,065 | -154,655 | -40.7%   |  |  |  |  |  |  |  |
| Civil                                                                         | 26,544  | 20,635  | -5,909   | -22.3%   |  |  |  |  |  |  |  |
| Total                                                                         | 406,264 | 245,700 | -160,564 | -39.5%   |  |  |  |  |  |  |  |

<sup>\*</sup>Includes civil, criminal, and traffic filings.

| <b>Caseload Comparis</b> | on - Fiscal Years | : 2020-2021 - Tota | al Case Filings (I | <b>Defendants</b> ) |
|--------------------------|-------------------|--------------------|--------------------|---------------------|
|                          |                   |                    |                    |                     |
|                          | 2020              | 2021               | Change             | % Change            |
| Criminal & Traffic       | 192,876           | 170,345            | -22,531            | -11.7%              |
| Civil                    | 30,970            | 22,817             | -8,153             | -26.3%              |
| Total                    | 223,846           | 193,162            | -30,684            | -13.7%              |

| Caseload Comparison - Fiscal Years 2020-2021 - Total Cases Dispositions |         |         |          |          |  |
|-------------------------------------------------------------------------|---------|---------|----------|----------|--|
|                                                                         |         |         |          |          |  |
|                                                                         | 2020    | 2021    | Change   | % Change |  |
| Criminal & Traffic                                                      | 230,430 | 133,679 | -96,751  | -42.0%   |  |
| Civil                                                                   | 26,544  | 20,635  | -5,909   | -22.3%   |  |
| Total                                                                   | 256,974 | 154,314 | -102,660 | -39.9%   |  |